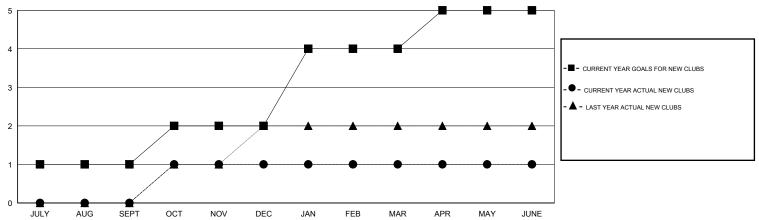

#### GOALS AND ACTUAL NEW CLUBS CUMULATIVE

# LOCATION REP OF SRI LANKA

 $\mathsf{GMT}\;\mathsf{CA}\;6$ 

|               |                  | Clubs            |                  |                  | Members               |                    |                                     |                    |                  |
|---------------|------------------|------------------|------------------|------------------|-----------------------|--------------------|-------------------------------------|--------------------|------------------|
|               | RESUL            | TS FOR 2014-2015 | i                |                  | RESULTS FOR 2014-2015 |                    |                                     |                    |                  |
| QUARTER       | NEW CLUB<br>GOAL | NEW CLUBS        | DROPPED<br>CLUBS | NET<br>GAIN/LOSS | QUARTER               | NEW MEMBER<br>GOAL | CHARTER AND<br>NEW MEMBERS<br>ADDED | DROPPED<br>MEMBERS | NET<br>GAIN/LOSS |
| JULY/AUG/SEPT | 1                | 0                | 0                | 0                | JULY/AUG/SEPT         | 10                 | 37                                  | 124                | -87              |
| OCT/NOV/DEC   | 1                | 1                | 2                | -1               | OCT/NOV/DEC           | 20                 | 103                                 | 67                 | 36               |
| JAN/FEB/MAR   | 2                | 0                | 1                | -1               | JAN/FEB/MAR           | 25                 | 135                                 | 31                 | 104              |
| APR/MAY/JUNE  | 1                | 0                | 1                | -1               | APR/MAY/JUNE          | 5                  | 59                                  | 100                | -41              |