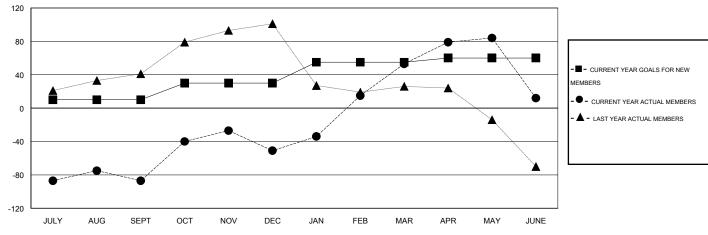

#### GOALS AND ACTUAL MEMBERS CUMULATIVE

| DROPPED CLUBS: 4  DROPPED MEMBERS |                 | 59 CLUBS OF 78 ADDED 1 OR MORE<br>NEW MEMBERS | GENDER DISTRIBUT  MALE  FEMALE        | TION<br>1,707 (82.27%)<br>368 (17.73%) |            |
|-----------------------------------|-----------------|-----------------------------------------------|---------------------------------------|----------------------------------------|------------|
| DECEASED CLUB CANCELLED OTHER     | 10<br>41<br>271 | CLICK HERE FOR HEALTH ASSESSMENT DATA         | FAMILY UNIT MEMBERS HEAD OF HOUSEHOLD |                                        | 594<br>276 |
| TOTAL                             | 322             |                                               | NON-HEAD OF HOUSEHOLD                 |                                        | 318        |

# LOCATION REP OF SRI LANKA

 $\mathsf{GMT}\;\mathsf{CA}\;6$ 

|               |                  | Clubs            |                  |                  | Members               |                    |                                     |                    |                  |
|---------------|------------------|------------------|------------------|------------------|-----------------------|--------------------|-------------------------------------|--------------------|------------------|
|               | RESUL            | TS FOR 2014-2015 | i                |                  | RESULTS FOR 2014-2015 |                    |                                     |                    |                  |
| QUARTER       | NEW CLUB<br>GOAL | NEW CLUBS        | DROPPED<br>CLUBS | NET<br>GAIN/LOSS | QUARTER               | NEW MEMBER<br>GOAL | CHARTER AND<br>NEW MEMBERS<br>ADDED | DROPPED<br>MEMBERS | NET<br>GAIN/LOSS |
| JULY/AUG/SEPT | 1                | 0                | 0                | 0                | JULY/AUG/SEPT         | 10                 | 37                                  | 124                | -87              |
| OCT/NOV/DEC   | 1                | 1                | 2                | -1               | OCT/NOV/DEC           | 20                 | 103                                 | 67                 | 36               |
| JAN/FEB/MAR   | 2                | 0                | 1                | -1               | JAN/FEB/MAR           | 25                 | 135                                 | 31                 | 104              |
| APR/MAY/JUNE  | 1                | 0                | 1                | -1               | APR/MAY/JUNE          | 5                  | 59                                  | 100                | -41              |